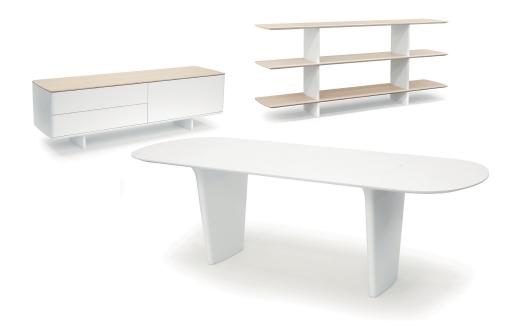

#### **INTRO**

The Shift collection, another collaboration between Tecno and the Foster+Partners design studio, is a new, formal, managerial and private furniture solution. The collection's sleek, flowing lines make it the perfect complement to work and domestic environments.

The Shift collection is made up of three elements: a table, a bookcase and a cabinet. The table-desk (240 x 95 cm, h 75 cm) is the element that best symbolises the collection. With its simple, oval shape, it is clearly designed for versatility. Electrical cables are routed through cable ducts inside the slender legs. The table top is available in a choice of two materials and finishes: 25 mm thick MDF panels with a matt or gloss white lacquer finish or 25 mm thick MDF panels veneered in light oak and finished in clear acrylic varnish. The top features elegant rounded edges and even the underside is finished in matt white lacquer. The bases are in Cristalplant® and are also finished in matt white

The Shift cabinet (190 x 53 cm, h 59 cm) is characterised by clean lines and shares the same powerful, expressive volumes and shapes as the table. The cabinet is available in four versions: 2 large drawers, 4 standard drawers, 2 standard drawers and 1 large drawer on the left, and 2 standard drawers and 1 large drawer on the right. All versions are lockable. Cabinet tops come in three different finishes: matt white lacquer, gloss white lacquer and light oak. The body and frame have a standard matt white lacquer finish.

The Shift bookcase (240 x 45 cm, h 99/139 cm) reflects the slender, rounded forms of the table and comes in two versions with 3 or 4 shelves. The bookcase structure is in aluminium with a matt white paint finish