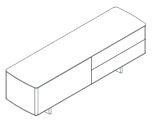

The Shift cabinet (190 x 53 cm, h 59 cm) is characterised by clean lines and shares the same powerful, expressive volumes and shapes as the table. The cabinet is available in four versions: 2 large drawers, 4 standard drawers, 2 standard drawers and 1 large drawer on the left, and 2 standard drawers and 1 large drawer on the right. All versions are lockable. Cabinet tops come in three different finishes: matt white lacquer, gloss white lacquer and light oak. The body and frame have a standard matt white lacquer finish.

## Shift

Table with grommet **1SH4020**: L 240 D 95 H 75

Storage lockable unit with 2 filing drawes **15H5010:** L 190 D 53 H 59

Storage lockable unit with 4 drawers 15H5020: L 190 D 53 H 59

Storage lockable unit, 1 left filing drawer and 2 right drawers
1SH5030: L 190 D 53 H 59

Storage lockable unit, 2 left drawers and 1 right filing drawe
1SH5040: L 190 D 53 H 59

Hanging files frame for filing drawe 15H3031

3 shelves bookshelf

**1SH5100:** L 240 D 45 H 99

4 shelves bookshelf

**1SH5110:** L 240 D 45 H 139