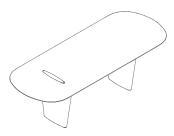

The Shift collection is made up of three elements: a table, a bookcase and a cabinet. The table-desk (240 x 95 cm, h 75 cm) is the element that best symbolises the collection. With its simple, oval shape, it is clearly designed for versatility. Electrical cables are routed through cable ducts inside the slender legs. The table top is available in a choice of two materials and finishes: 25 mm thick MDF panels with a matt or gloss white lacquer finish or 25 mm thick MDF panels veneered in light oak and finished in clear acrylic varnish. The top features elegant rounded edges and even the underside is finished in matt white lacquer. The bases are in Cristalplant® and are also finished in matt white

## Shift

Table with grommet **1SH4020**: L 240 D 95 H 75

Storage lockable unit with 2 filing drawes **15H5010:** L 190 D 53 H 59

Storage lockable unit with 4 drawers 15H5020: L 190 D 53 H 59

Storage lockable unit, 1 left filing drawer and 2 right drawers
1SH5030: L 190 D 53 H 59