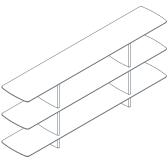

The Shift bookcase (240 x 45 cm, h 99/139 cm) reflects the slender, rounded forms of the table and comes in two versions with 3 or 4 shelves. The bookcase structure is in aluminium with a matt white paint finish

Storage lockable unit, 2 left drawers and 1 right filing drawe
1SH5040: L 190 D 53 H 59

Hanging files frame for filing drawe 15H3031

3 shelves bookshelf

**1SH5100:** L 240 D 45 H 99

4 shelves bookshelf

**1SH5110:** L 240 D 45 H 139