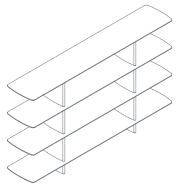

The Shift bookcase (240 x 45 cm, h 99/139 cm) reflects the slender, rounded forms of the table and comes in two versions with 3 or 4 shelves. The bookcase structure is in aluminium with a matt white paint finish

Storage lockable unit, 2 left drawers and 1 right filing drawe
1SH5040: L 190 D 53 H 59

Hanging files frame for filing drawe 15H3031

3 shelves bookshelf

**1SH5100:** L 240 D 45 H 99

4 shelves bookshelf

**1SH5110:** L 240 D 45 H 139