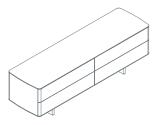

The Shift cabinet (190 x 53 cm, h 59 cm) is characterised by clean lines and shares the same powerful, expressive volumes and shapes as the table. The cabinet is available in four versions: 2 large drawers, 4 standard drawers, 2 standard drawers and 1 large drawer on the left, and 2 standard drawers and 1 large drawer on the right. All versions are lockable. Cabinet tops come in three different finishes: matt white lacquer, gloss white lacquer and light oak. The body and frame have a standard matt white lacquer finish.

## Shift

Table with grommet **1SH4020**: L 240 D 95 H 75

Storage lockable unit with 2 filing drawes **15H5010:** L 190 D 53 H 59

Storage lockable unit with 4 drawers 15H5020: L 190 D 53 H 59

Storage lockable unit, 1 left filing drawer and 2 right drawers
1SH5030: L 190 D 53 H 59

Storage lockable unit, 2 left drawers and 1 right filing drawe
1SH5040: L 190 D 53 H 59

Hanging files frame for filing drawe 15H3031

3 shelves bookshelf

**1SH5100:** L 240 D 45 H 99

4 shelves bookshelf

**1SH5110:** L 240 D 45 H 139