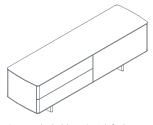

The Shift cabinet (190 x 53 cm, h 59 cm) is characterised by clean lines and shares the same powerful, expressive volumes and shapes as the table. The cabinet is available in four versions: 2 large drawers, 4 standard drawers, 2 standard drawers and 1 large drawer on the left, and 2 standard drawers and 1 large drawer on the right. All versions are lockable. Cabinet tops come in three different finishes: matt white lacquer, gloss white lacquer and light oak. The body and frame have a standard matt white lacquer finish.

## Shift

Table with grommet **1SH4020**: L 240 D 95 H 75

Storage lockable unit with 2 filing drawes **15H5010:** L 190 D 53 H 59

Storage lockable unit with 4 drawers 15H5020: L 190 D 53 H 59

Storage lockable unit, 1 left filing drawer and 2 right drawers
1SH5030: L 190 D 53 H 59

Storage lockable unit, 2 left drawers and 1 right filing drawe
1SH5040: L 190 D 53 H 59

Hanging files frame for filing drawe 15H3031

3 shelves bookshelf

**1SH5100:** L 240 D 45 H 99

4 shelves bookshelf

**1SH5110:** L 240 D 45 H 139